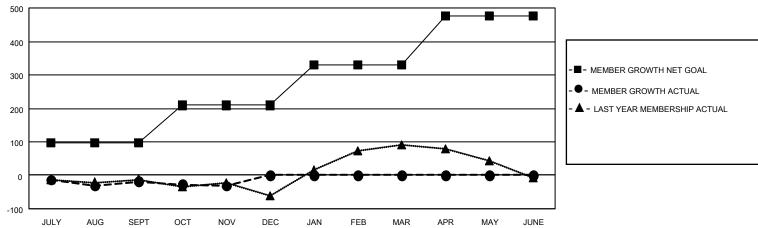

## GMT MONTHLY MEMBERSHIP PROGRESS REPORT

Multiple District N

Results as of: 11/30/2024

LOCATION: CANADA

| GMT: OPEN     |               |             |               |                       |                        |                         | GMT CA NA                                          |  |  |
|---------------|---------------|-------------|---------------|-----------------------|------------------------|-------------------------|----------------------------------------------------|--|--|
| Clubs         |               |             |               | Members               |                        |                         |                                                    |  |  |
|               | RESULTS FOR   | R 2024-2025 |               | RESULTS FOR 2024-2025 |                        |                         |                                                    |  |  |
| QUARTER       | NEW CLUB GOAL | NEW CLUBS   | DROPPED CLUBS | QUARTER MEM           | BER GROWTH NET<br>GOAL | MEMBER GROWTH<br>ACTUAL | DROPPED<br>MEMBERS ACTUAI<br>(including transfers) |  |  |
| JULY/AUG/SEPT | 0             | 0           | 1             | JULY/AUG/SEPT         | 96                     | 98                      | 104                                                |  |  |
| OCT/NOV/DEC   | 3             | 0           | 0             | OCT/NOV/DEC           | 113                    | 140                     | 141                                                |  |  |
| JAN/FEB/MAR   | 2             | 0           | 0             | JAN/FEB/MAR           | 121                    | 0                       | 0                                                  |  |  |
| APR/MAY/JUNE  | 1             | 0           | 0             | APR/MAY/JUNE          | 146                    | 0                       | 0                                                  |  |  |