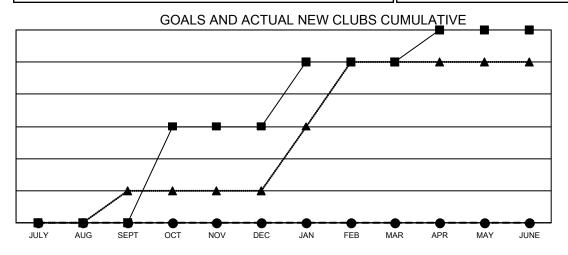

■ - CURRENT YEAR GOALS FOR NEW CLUBS

CURRENT YEAR ACTUAL NEW CLUBS

▲ - LAST YEAR ACTUAL NEW CLUBS